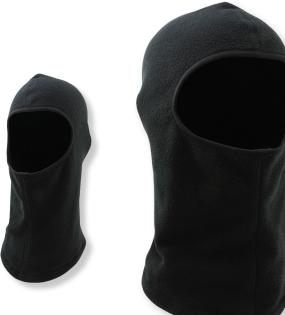

#### DESCRIPTION

**FEATURES** 

Soft fleece liningShoulder length

This black thermal balaclava is shoulder length and features a soft fleece interior and silver reflective accent logo. One size fits all.

Each item is individually packaged in a polybag for retail sale.

### **SPECIFICATIONS**

| SHELL            | COLOR | INTERIOR | INTERIOR COLOR | LENGTH   |
|------------------|-------|----------|----------------|----------|
| Polyester Fleece | Black | Fleece   | Black          | Shoulder |