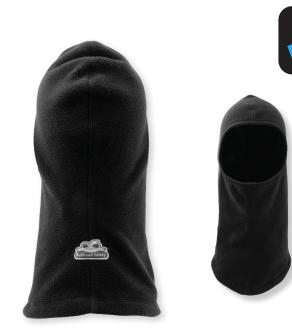

#### DESCRIPTION

**FEATURES** 

Soft fleece liningShoulder length

This black thermal balaclava is shoulder length and features a soft fleece interior and silver reflective accent logo. One size fits all.

Each item is individually packaged in a polybag for retail sale.

### **SPECIFICATIONS**

| SHELL            | COLOR | INTERIOR | INTERIOR COLOR | LENGTH   |
|------------------|-------|----------|----------------|----------|
| Polyester Fleece | Black | Fleece   | Black          | Shoulder |