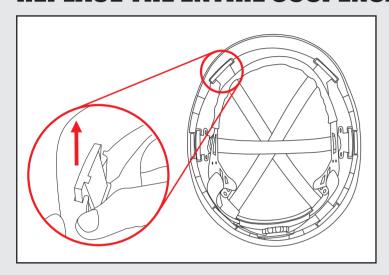

### **REPLACE THE ENTIRE SUSPENSION SYSTEM**

1. Remove the harness by placing your hand on the underside 2. Repeat this process for all 6 clips then take the suspension 3. Place the new suspension inside the hard hat then click of the clip and pushing upwards and towards the back or front of the hard hat until it slides out of place.

out from the hard hat.

the first clip back down into position. Repeat the process for the 4 main clips.

4. Now take the extra strap, thread the first clip between the suspension and the hard hat and click back down. Repeat this for the final clip, making sure that the strap is above the 2 diagonal straps already in place.