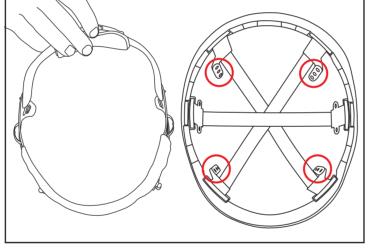

### **REPLACE THE ENTIRE SUSPENSION SYSTEM**

1. Remove the harness by placing your hand on the underside 2. Repeat this process for all 6 clips then take the suspension 3. Place the new suspension inside the hard hat then click of the clip and pushing upwards and towards the back or front of the hard hat until it slides out of place.

out from the hard hat.

the first clip back down into position. Repeat the process for the 4 main clips.

4. Now take the extra strap, thread the first clip between the suspension and the hard hat and click back down. Repeat this for the final clip, making sure that the strap is above the 2 diagonal straps already in place.