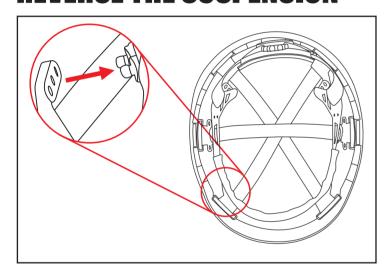

#### **REVERSE THE SUSPENSION**

1. Remove the suspension by un-popping the arm from the receiver (hold the hard hat and receiver firmly whilst doing so).

2. Repeat this process for all 4 arms then take the suspension 3. Now simply rotate the hard hat by 180° and place the out from the hard hat.

suspension back inside.

4. Then pop the first arm back into position and repeat the process for all 4 arms.