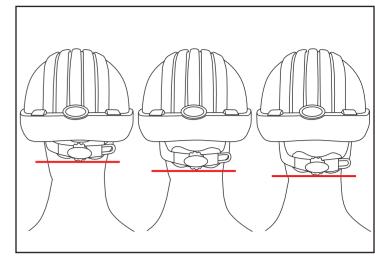

3. Then relocate the arm into 1 of 3 receivers. Repeat this process at all 4 adjustment points.

4. This will allow you to adjust the height of the rachet until the perfect fit is attained.