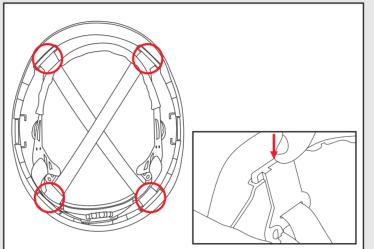

#### **REVERSE THE SUSPENSION**

1. Remove the suspension by un-popping the arm from the receiver (hold the hard hat and receiver firmly whilst doing so).

2. Repeat this process for all 4 arms then take the suspension 3. Now simply rotate the hard hat by 180° and place the out from the hard hat.

suspension back inside.

4. Then pop the first arm back into position and repeat the process for all 4 arms.