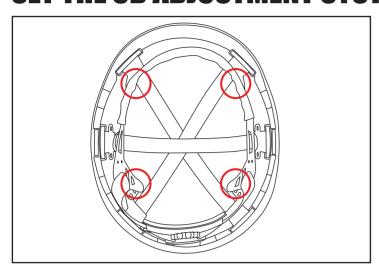

#### **SET THE 3D ADJUSTMENT SYSTEM**

1. The EVO® 6100 features 4 height adjustment points.

2. To adjust the height, un-pop the arm from the receiver (hold the hard hat and receiver firmly whilst doing so).

3. Then relocate the arm into 1 of 3 receivers. Repeat this process at all 4 adjustment points.

4. This will allow you to adjust the height of the rachet until the perfect fit is attained.