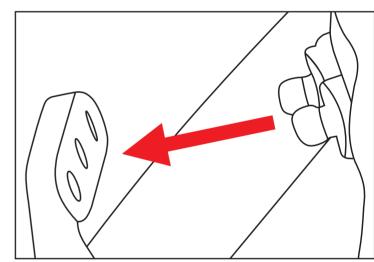

#### **SET THE 3D ADJUSTMENT SYSTEM**

1. The EVO® 6100 features 4 height adjustment points.

2. To adjust the height, un-pop the arm from the receiver (hold the hard hat and receiver firmly whilst doing so).

3. Then relocate the arm into 1 of 3 receivers. Repeat this process at all 4 adjustment points.

4. This will allow you to adjust the height of the rachet until the perfect fit is attained.