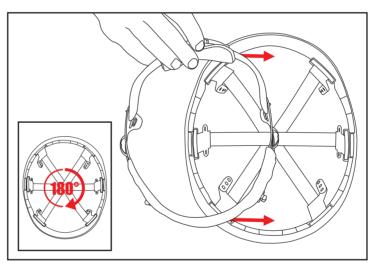

#### **REVERSE THE SUSPENSION**

1. Remove the suspension by un-popping the arm from the receiver (hold the hard hat and receiver firmly whilst doing so).

2. Repeat this process for all 4 arms then take the suspension 3. Now simply rotate the hard hat by 180° and place the out from the hard hat.

suspension back inside.

4. Then pop the first arm back into position and repeat the process for all 4 arms.