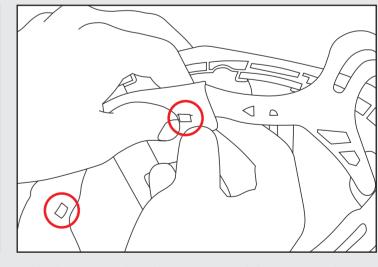

#### **SET THE 3D ADJUSTMENT SYSTEM**

1. The EVO® 6100 features 4 height adjustment points.

2. To adjust the height, un-pop the arm from the receiver (hold the hard hat and receiver firmly whilst doing so).

3. Then relocate the arm into 1 of 3 receivers. Repeat this process at all 4 adjustment points.

4. This will allow you to adjust the height of the rachet until the perfect fit is attained.