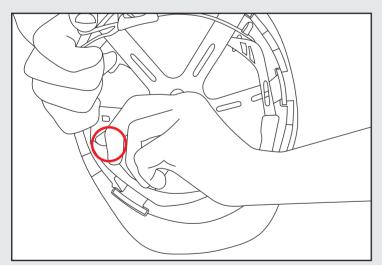

#### **REVERSE THE SUSPENSION**

1. Remove the suspension by un-popping the arm from the receiver (hold the hard hat and receiver firmly whilst doing so).

2. Repeat this process for all 4 arms then take the suspension 3. Now simply rotate the hard hat by 180° and place the out from the hard hat.

suspension back inside.

4. Then pop the first arm back into position and repeat the process for all 4 arms.