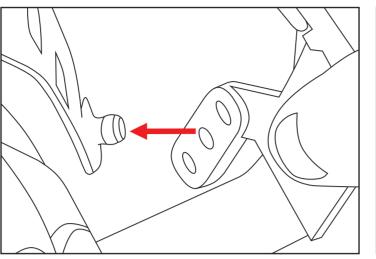

#### **SET THE 3D ADJUSTMENT SYSTEM**

1. The EVO® 6100 features 4 height adjustment points.

2. To adjust the height, un-pop the arm from the receiver (hold the hard hat and receiver firmly whilst doing so).

3. Then relocate the arm into 1 of 3 receivers. Repeat this process at all 4 adjustment points.

4. This will allow you to adjust the height of the rachet until the perfect fit is attained.