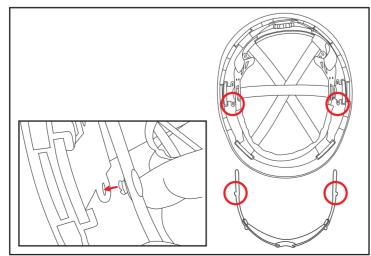

#### **SET THE 3D ADJUSTMENT SYSTEM**

1. The EVO® 6100 features 4 height adjustment points.

2. To adjust the height, un-pop the arm from the receiver (hold the hard hat and receiver firmly whilst doing so).

3. Then relocate the arm into 1 of 3 receivers. Repeat this process at all 4 adjustment points.

4. This will allow you to adjust the height of the rachet until the perfect fit is attained.