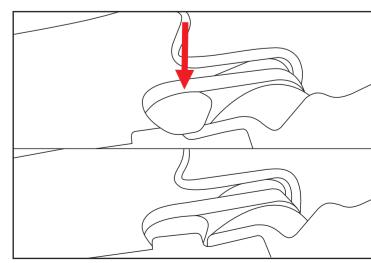

#### REPLACE THE CHAMLON SWEATBAND

by splitting at the weld at either corner and gently peeling the weld apart along the base of the old sweatband.

1. Remove the old sweatband from your EVO® safety hard hat 2. Place the holes from one side of the band over the tabs on the outside of the hard hat's suspension.

3. Fold the sweatband over the suspension.

4. Hook the sweatband over the remaining tabs on the inside of the suspension.