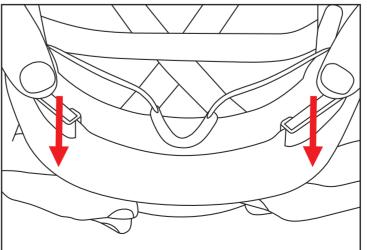

### **REPLACE THE ENTIRE SUSPENSION SYSTEM**

1. Remove the harness by placing your hand on the underside 2. Repeat this process for all 6 clips then take the suspension 3. Place the new suspension inside the hard hat then click of the clip and pushing upwards and towards the back or front of the hard hat until it slides out of place.

out from the hard hat.

the first clip back down into position. Repeat the process for the 4 main clips.

4. Now take the extra strap, thread the first clip between the suspension and the hard hat and click back down. Repeat this for the final clip, making sure that the strap is above the 2 diagonal straps already in place.