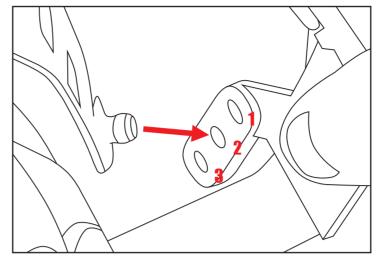

3. Then relocate the arm into 1 of 3 receivers. Repeat this process at all 4 adjustment points.

4. This will allow you to adjust the height of the rachet until the perfect fit is attained.