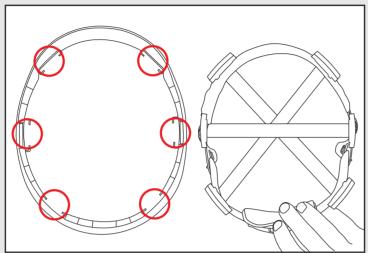

### **REPLACE THE ENTIRE SUSPENSION SYSTEM**

1. Remove the harness by placing your hand on the underside 2. Repeat this process for all 6 clips then take the suspension 3. Place the new suspension inside the hard hat then click of the clip and pushing upwards and towards the back or front of the hard hat until it slides out of place.

out from the hard hat.

the first clip back down into position. Repeat the process for the 4 main clips.

4. Now take the extra strap, thread the first clip between the suspension and the hard hat and click back down. Repeat this for the final clip, making sure that the strap is above the 2 diagonal straps already in place.