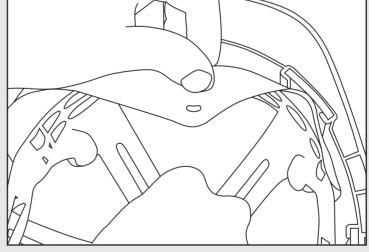

#### **REVERSE THE SUSPENSION**

1. Remove the suspension by un-popping the arm from the receiver (hold the hard hat and receiver firmly whilst doing so).

2. Repeat this process for all 4 arms then take the suspension 3. Now simply rotate the hard hat by 180° and place the out from the hard hat.

suspension back inside.

4. Then pop the first arm back into position and repeat the process for all 4 arms.