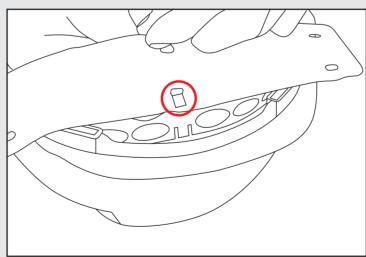

#### **REVERSE THE SUSPENSION**

1. Remove the suspension by un-popping the arm from the receiver (hold the hard hat and receiver firmly whilst doing so).

2. Repeat this process for all 4 arms then take the suspension 3. Now simply rotate the hard hat by 180° and place the out from the hard hat.

suspension back inside.

4. Then pop the first arm back into position and repeat the process for all 4 arms.