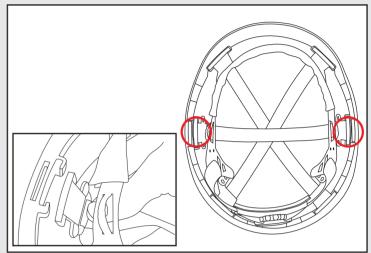

#### **REVERSE THE SUSPENSION**

1. Remove the suspension by un-popping the arm from the receiver (hold the hard hat and receiver firmly whilst doing so).

2. Repeat this process for all 4 arms then take the suspension 3. Now simply rotate the hard hat by 180° and place the out from the hard hat.

suspension back inside.

4. Then pop the first arm back into position and repeat the process for all 4 arms.