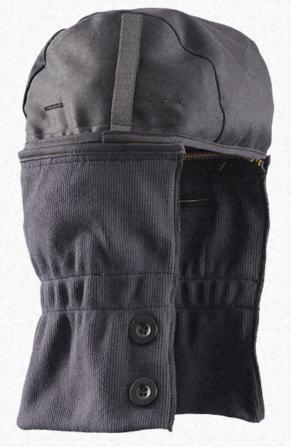

# FLEECE LINED COTTON TWILL WINTER LINER

**LZ620** 

#### PREMIUM SHOULDER LENGTH 2-WAY

- 100% Cotton twill top
- Fleece lining
- 100% spun Polyester bottom
- Double button neck closure
- Zip on/off bottom
- Buttons and zipper are all plastic no metal parts
- Insulated ear barrier: DuPont<sup>™</sup>Tyvek<sup>®</sup> lined warming pockets; no reflective strip or elastic at forehead