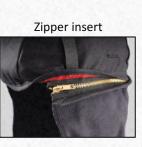

#### PREMIUM SHOULDER LENGTH 2-WAY

- 100% Cotton twill top
- Fleece lining
- 100% spun Polyester bottom
- Double button neck closure
- Zip on/off bottom
- Buttons and zipper are all plastic no metal parts
- Insulated ear barrier: DuPont<sup>™</sup>Tyvek<sup>®</sup> lined warming pockets; no reflective strip or elastic at forehead